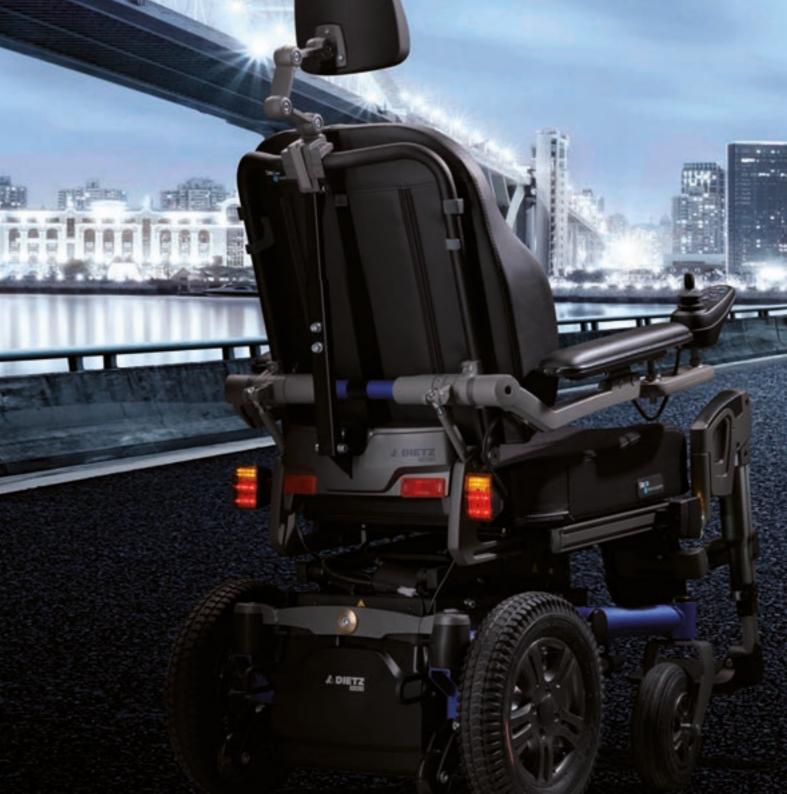

## Giving shape and power to mobility.

The freedom to decide leaves all the room you need for the perfect solution. And that is a nice feeling. DIETZ Power has consciously chosen to specialize in developing modular electric wheelchairs that can adapt to the personal needs of each user. Different seating systems can be flexibly combined with robust chassis to optimize individual mobility.

MINKO – The functional companion for every activity

SANGO basic – The universal partner for daily activities

SANGO advanced – The reliable assistant for day-to-day comfort

SANGO [under development] – The high-performance solution for discerning users

SANGO slimline – The lean, nimble helper specially for children and youngsters or for use in confined spaces

SANGO x-large / xx-large — Solid support for outsized and overweight people

Like to get to know the Power team, its modular solutions and the feeling of perfect mobility from DIETZ Power? We are there to serve you at any time!